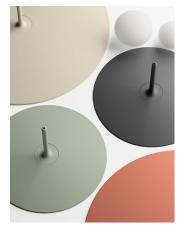

# Finish

5757-18 Graphite (ADAPTA RF 9913 WX)

5757-35 Brick (NCS S 4040-Y70R)

5757-58 Cream (RAL 7044)

5757-62 Green (NCS S 3010-G20Y )

Sketch

**Electrical characteristics** 

A++