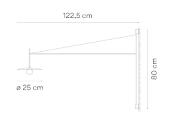

#### Description

Wall lamp. An adjustable rod emerges from the base attached to the wall, with blown glass diffuser and a tensing cable that permits precise adjustment of the height of the glass tulip. Connection without plug. LED light source.

#### Diffuser

Blow-glass diffuser

Materials Body: Steel Diffuser: Blown-glass LED support: Aluminum