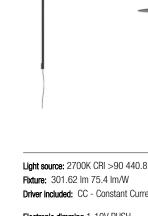

Total 4.0 W

Light source: 2700K CRI >90 440.81 Im 110 Im/W Driver included: CC - Constant Current 350 mA 220~240V 50/60Hz

Electronic dimming 1-10V PUSH

**Technical characteristics** - Built-in version

**Physical characteristics** 